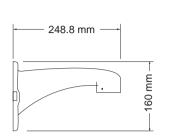

## PTM-937WDR

# Outdoor 37X Zoom Wide Dynamic Range PTZ Dome Camera

#### **Features**

- ▶ 1/4" EX-View HAD CCD
- ▶ Wide Dynamic Range
- More Than 540 TV Lines of Horizontal Resolution
- ▶ High Sensitivity. Minimum illumination of 0.003 Lux (Color) / 0.0001 Lux (B/W)
- ▶ Electronic Day/Night Function
- ▶ 37X Digital Zoom
- ▶ 4 Zones Motion Detection
- ▶ 8 Zones Privacy Masking Function
- ▶ Digital Noise Reduction for Reducing HDD Capacity
- ▶ Built-in OSD (On Screen Display)
- ▶ Power Supply: AC 24V





















### **Dimensions**









### Specifications

| Model                               | PTM-937WDR                             |
|-------------------------------------|----------------------------------------|
| Video Standard                      | PAL                                    |
| mage Sensor                         | 1/4" EX-View HAD CCD                   |
| Effective Picture Elements          | 795 (H)×596 (V)                        |
| Horizontal Resolution               | 540 TVL                                |
| Minimum illumination (approx.)      | 0. 003 Lux (Color) / 0. 0001 Lux (B/W) |
| Synchronizing System                | Internel / Line Lock LL                |
| Electronic Anti-shake (EIS)         | On / Off                               |
| Video Output Level                  | 1.0 V (