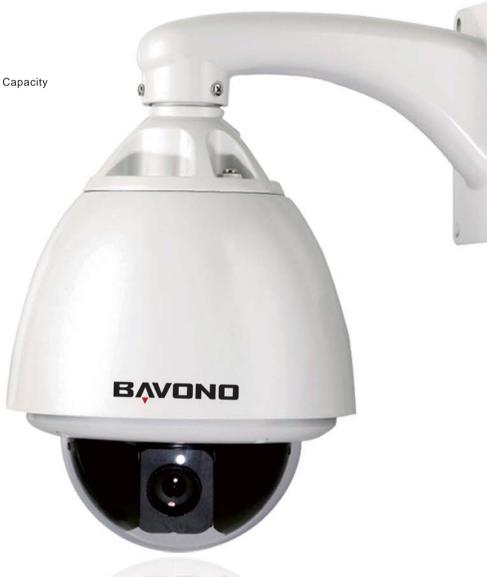

## PTM-937WDR

# Outdoor 37X Zoom Wide Dynamic Range PTZ Dome Camera

#### **Features**

- ▶ 1/4" EX-View HAD CCD
- ▶ Wide Dynamic Range
- More Than 540 TV Lines of Horizontal Resolution
- ▶ High Sensitivity. Minimum illumination of 0.003 Lux (Color) / 0.0001 Lux (B/W)
- ▶ Electronic Day/Night Function
- ▶ 37X Digital Zoom
- ▶ 4 Zones Motion Detection
- ▶ 8 Zones Privacy Masking Function
- ▶ Digital Noise Reduction for Reducing HDD Capacity
- ▶ Built-in OSD (On Screen Display)
- ▶ Power Supply: AC 24V