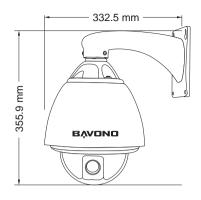

## PTM-937WDR

# Outdoor 37X Zoom Wide Dynamic Range PTZ Dome Camera

#### **Features**

- ▶ 1/4" EX-View HAD CCD
- ▶ Wide Dynamic Range
- More Than 540 TV Lines of Horizontal Resolution
- ▶ High Sensitivity. Minimum illumination of 0.003 Lux (Color) / 0.0001 Lux (B/W)
- ▶ Electronic Day/Night Function
- ▶ 37X Digital Zoom
- ▶ 4 Zones Motion Detection
- ▶ 8 Zones Privacy Masking Function
- ▶ Digital Noise Reduction for Reducing HDD Capacity
- ▶ Built-in OSD (On Screen Display)
- ▶ Power Supply: AC 24V





















### **Dimensions**









### Specifications

| Model                               | PTM-937WDR                             |
|-------------------------------------|----------------------------------------|
| Video Standard                      | PAL                                    |
| mage Sensor                         | 1/4" EX-View HAD CCD                   |
| Effective Picture Elements          | 795 (H)×596 (V)                        |
| Horizontal Resolution               | 540 TVL                                |
| Minimum illumination (approx.)      | 0. 003 Lux (Color) / 0. 0001 Lux (B/W) |
| Synchronizing System                | Internel / Line Lock LL                |
| Electronic Anti-shake (EIS)         | On / Off                               |
| Video Output Level                  | 1.0