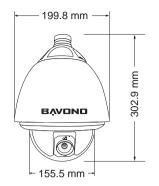

## PTM-937WDR

# Outdoor 37X Zoom Wide Dynamic Range PTZ Dome Camera

#### **Features**

- ▶ 1/4" EX-View HAD CCD
- ▶ Wide Dynamic Range
- More Than 540 TV Lines of Horizontal Resolution
- ▶ High Sensitivity. Minimum illumination of 0.003 Lux (Color) / 0.0001 Lux (B/W)
- ▶ Electronic Day/Night Function
- ▶ 37X Digital Zoom
- ▶ 4 Zones Motion Detection
- ▶ 8 Zones Privacy Masking Function
- ▶ Digital Noise Reduction for Reducing HDD Capacity
- ▶ Built-in OSD (On Screen Display)
- ▶ Power Supply: AC 24V





















### **Dimensions**









### Specifications

| Model                               | PTM-937WDR                             |
|-------------------------------------|----------------------------------------|
| Video Standard                      | PAL                                    |
| mage Sensor                         | 1/4" EX-View HAD CCD                   |
| Effective Picture Elements          | 795 (H)×596 (V)                        |
| Horizontal Resolution               | 540 TVL                                |
| Minimum illumination (approx.)      | 0. 003 Lux (Color) / 0. 0001 Lux (B/W) |
| Synchronizing System                | Internel / Line Lock LL                |
| Electronic Anti-shake (EIS)         | On / Off                               |
| Video Output Level                  | 1.0 V